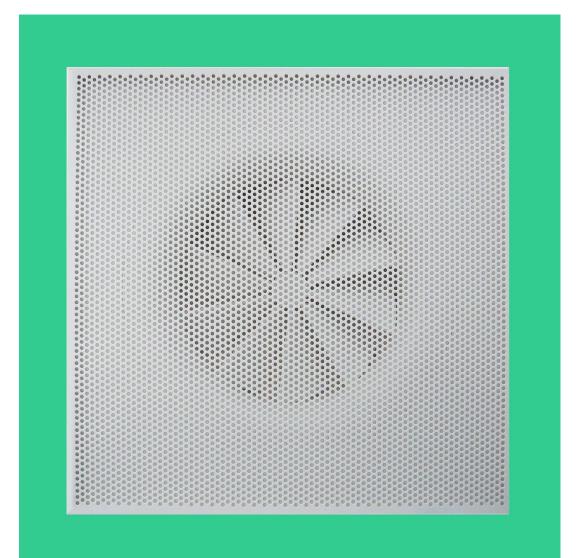

#### **Front View**

Grilles Diffusers Louvres Chilled Beams

Grilles Diffusers Louvres Chilled Bearins

Ruskin Air Management Limited www.ruskinuk.co.uk

### Model OD-7 fixed pattern ceiling swirl diffuser with perforated face panel

### Description

The Model OD-7 is a fixed air pattern swirl diffuser giving a horizontal discharge with a set of angled inner vanes. Available in 3 different styles from either a circular face set into a square ceiling panel, circular with flush flange or circular with deeper flange format. Typical applications include all offices, shops and other all-purpose areas, with ceiling heights up to 4 meters.