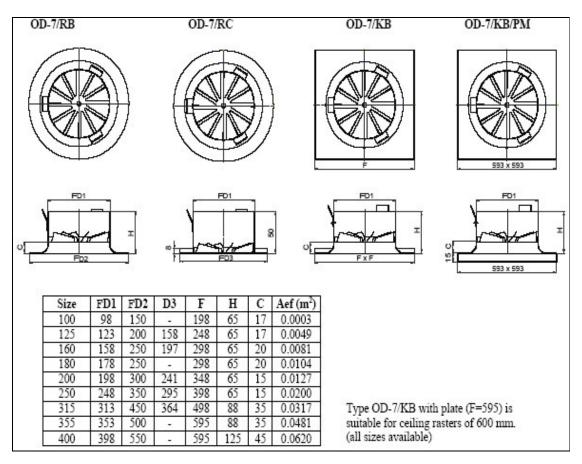

illes Diffusers Louvres Chilled Beams** 

**Ruskin Air Management Limited** www.ruskinuk.co.uk

#### **Front View**





Grilles Diffusers Louvres Chilled Beams



Grilles Diffusers Louvres Chilled Bearins

Ruskin Air Management Limited www.ruskinuk.co.uk

## **Rear View**





### Model OD-7 fixed pattern ceiling swirl diffuser with perforated face panel

### Description

The Model OD-7 is a fixed air pattern swirl diffuser giving a horizontal discharge with a set of angled inner vanes. Available in 3 different styles from either a circular face set into a square ceiling panel, circular with flush flange or circular with deeper flange format. Typical applications include all offices, shops and other all-purpose areas, with ceiling heights up to 4 meters.

#### Model Types and Dimensions



# **Ruskin Air Management Limited**

Stourbridge Road, Bridgnorth, Shropshire, WV15 5BB England. Tel: 01746 761921 Fax: 01746 760127 Email: sales@air-diffusion.co.uk Website: www.air-diffusion.co.uk