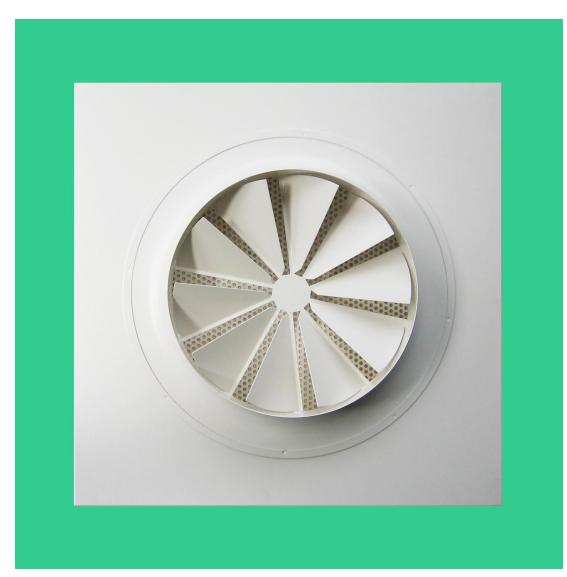

## **Rear View**

### Model OD-7 fixed pattern ceiling swirl diffuser with perforated face panel

### Description

The Model OD-7 is a fixed air pattern swirl diffuser giving a horizontal discharge with a set of angled inner vanes. Available in 3 different styles from either a circular face set into a square ceiling panel, circular with flush flange or circular with deeper flange format. Typical applications include all offices, shops and other all-purpose areas, with ceiling heights up to 4 meters.