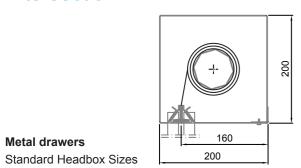

### Intersection

**Metal drawers** 

#### Detail A

Drawer in galvanized sheet 200 x 200; 190 x 300 or 250 x 170 mm