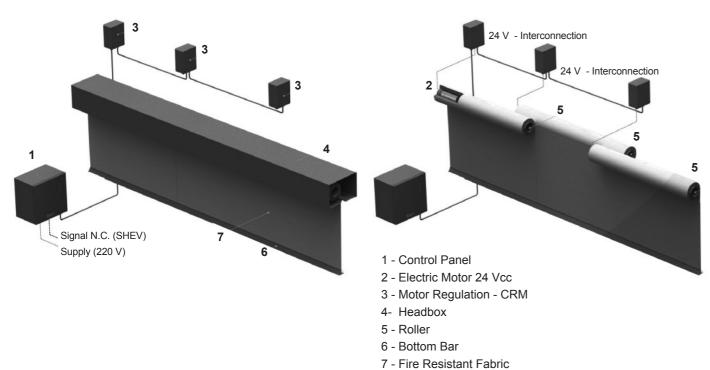

### Description

The DA is an automatic smoke curtain that in case of fire limits and controls the movement of smoke, with classification D180. The curtain is composed by: fiberglass fabric with polyurethane or silicone coating on both sides, seamed with steel wire and fixed to a steel roller of 70mm of diameter; galvanized headboxes; bottom bar; tubular motor of 24Vcc; motor regulation box - reference CRM; full fail-safe by gravity with controlled braking; control panel - reference CBM, with input of 220Vac and output of 24Vcc; UPS System (Uninterruptible Power Supply) with an autonomy up to 6 hours. Tested and approved according to the European Standard UNE EN 12101-1 and with CE Marking .

### Operating principles

The system can be activated by a SHEV, by a fire alarm or by internal fire and smoke detection devices. In case of fire the control panel - reference CBM, receives the signal alarm, either from the smoke control and fire management system or from a smoke detection device, and the smoke curtain falls down automatically, with a controlled and safe rate of descent even following total power loss on all curtains. In case of power loss the curtain will remain fully retracted up to 6 hours tanks to the battery backup system.

Triangular aluminum profile - 1,8 mm thick - color white.

Electric Motor: Operating voltage: 24 Vcc - Max. power 24 W - consumption 3 A -

angular speed 21 rpm.

CRM Motor Regulation Box: Polyester box with an electronic board inside to control the movement of

> Receives the signal alarm from the Smoke Control and Fire Management System and controls the movement of curtains.

motor. Outside dimensions 140mm x 180mm x 75mm.

Dimensions: 400mm x 300mm x 210mm.

Input: 220 Vac 50Hz.