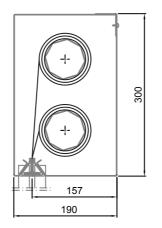

al alarm from the Smoke Control and Fire Management System and controls the movement of curtains.

motor. Outside dimensions 140mm x 180mm x 75mm.

Dimensions: 400mm x 300mm x 210mm.

Input: 220 Vac 50Hz.

Output: 24 Vcc

Battery: 2 x 12 Z 7,5 Ah rechargeable. (up to 6 hours autonomy)

Visual and acoustic alert system. Max. capacity up to 12 motors.

Between 0,06 and 0,15 m/s.

Down and up speed:

Options Extras: White fabric - painting in any RAL - Protection and obstruction warning.

# DA

# **Automatic Smoke Curtain**

According EN 12101-1





S-air International B.V. • Hogelandseweg 79, 6545 AB Nijmegen • The Netherlands Tel: 0031-(0)24-3732373 ● Fax: 0031-(0)24-3737456 ● www.s-air.nl ● E-mail: info@s-air.nl

# BOVEMA

## Operating systems



### Intersection

**Metal drawers** 







### **Installation Details**







## **Technical Drawings**



#### Detail A

Drawer in galvanized sheet 200 x 200; 190 x 300 or 250 x 170 mm

#### Detail B

Triangle in aluminium profile (1.8 mm); color white (standard) other colors on request.

### Detail C (Option)

Side guides in galvanized sheet 100 x 50 x 4 mm