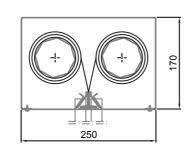

gnal alarm from the Smoke Control and Fire Management System and controls the movement of curtains.

motor. Outside dimensions 140mm x 180mm x 75mm.

Dimensions: 400mm x 300mm x 210mm.

Input: 220 Vac 50Hz.

Output: 24 Vcc

Battery: 2 x 12 Z 7,5 Ah rechargeable. (up to 6 hours autonomy)

Visual and acoustic alert system. Max. capacity up to 12 motors.

Between 0,06 and 0,15 m/s.

Down and up speed:

Options Extras: White fabric - painting in any RAL - Protection and obstruction warning.

# DA

# **Automatic Smoke Curtain**

According EN 12101-1





S-air International B.V. • Hogelandseweg 79, 6545 AB Nijmegen • The Netherlands Tel: 0031-(0)24-3732373 ● Fax: 0031-(0)24-3737456 ● www.s-air.nl ● E-mail: info@s-air.nl

# BOVEMA

## Operating systems



### Intersection

**Metal drawers** 







### **Installation Details**







## **Technical Drawings**



#### Detail A

Drawer in galvanized sheet 200 x 200; 190 x 300 or 250 x 170 mm

#### Detail B

Triangle in aluminium profile (1.8 mm); color white (standard) other colors on request.

### Detail C (Option)

Side guides in galvanized sheet 100 x 50 x 4 mm