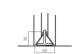

#### Detail B

Triangle in aluminium profile (1.8 mm); color white (standard) other colors on request.