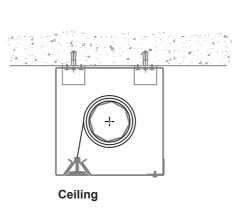

Fire Management System and controls the movement of curtains.

motor. Outside dimensions 140mm x 180mm x 75mm.

Dimensions: 400mm x 300mm x 210mm.

Input: 220 Vac 50Hz.

Output: 24 Vcc

Battery: 2 x 12 Z 7,5 Ah rechargeable. (up to 6 hours autonomy)

Visual and acoustic alert system. Max. capacity up to 12 motors.

Between 0,06 and 0,15 m/s.

Down and up speed:

Options Extras: White fabric - painting in any RAL - Protection and obstruction warning.

# DA

# **Automatic Smoke Curtain**

According EN 12101-1





S-air International B.V. • Hogelandseweg 79, 6545 AB Nijmegen • The Netherlands Tel: 0031-(0)24-3732373 ● Fax: 0031-(0)24-3737456 ● www.s-air.nl ● E-mail: info@s-air.nl

# BOVEMA

## Operating systems



### Intersection

**Metal drawers** 







### **Installation Details**







## **Technical Drawings**



#### Detail A

Drawer in galvanized sheet 200 x 200; 190 x 300 or 250 x 170 mm

#### Detail B

Triangle in aluminium profile (1.8 mm); color white (standard) other colors on request.

### Detail C (Option)

Side guides in galvanized sheet 100 x 50 x 4 mm