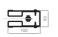

apacity up to 12 motors.

Between 0,06 and 0,15 m/s.

Down and up speed:

Options Extras: White fabric - painting in any RAL - Protection and obstruction warning.

# DA

# **Automatic Smoke Curtain**

According EN 12101-1





S-air International B.V. • Hogelandseweg 79, 6545 AB Nijmegen • The Netherlands Tel: 0031-(0)24-3732373 ● Fax: 0031-(0)24-3737456 ● www.s-air.nl ● E-mail: info@s-air.nl

# BOVEMA

## Operating systems



### Intersection

**Metal drawers** 







### **Installation Details**







## **Technical Drawings**



#### Detail A

Drawer in galvanized sheet 200 x 200; 190 x 300 or 250 x 170 mm

#### Detail B

Triangle in aluminium profile (1.8 mm); color white (standard) other colors on request.

### Detail C (Option)

Side guides in galvanized sheet 100 x 50 x 4 mm