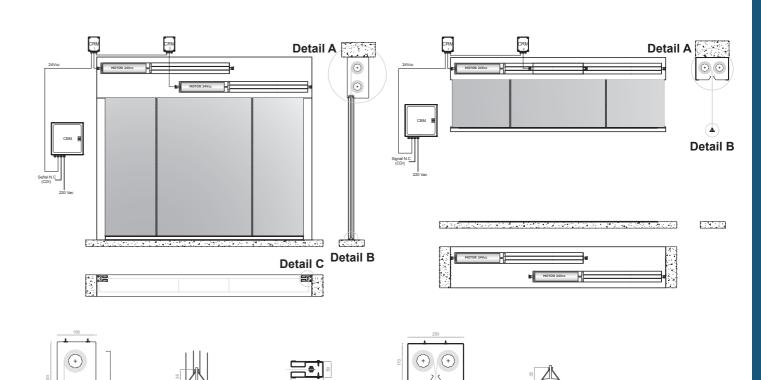

### **Installation Details**

## **Technical Drawings**

#### Detail A

Drawer in galvanized sheet 200 x 200; 190 x 300 or 250 x 170 mm

#### Detail B

Triangle in aluminium profile (1.8 mm); color white (standard) other colors on request.

### Detail C (Option)

Side guides in galvanized sheet 100 x 50 x 4 mm