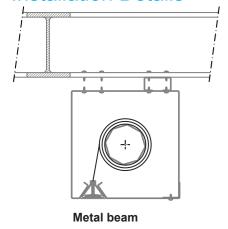

and Fire Management System and controls the movement of curtains.

motor. Outside dimensions 140mm x 180mm x 75mm.

Dimensions: 400mm x 300mm x 210mm.

Input: 220 Vac 50Hz.

Output: 24 Vcc

Battery: 2 x 12 Z 7,5 Ah rechargeable. (up to 6 hours autonomy)

Visual and acoustic alert system. Max. capacity up to 12 motors.

Between 0,06 and 0,15 m/s.

Down and up speed:

Options Extras: White fabric - painting in any RAL - Protection and obstruction warning.

# DA

# **Automatic Smoke Curtain**

According EN 12101-1





S-air International B.V. • Hogelandseweg 79, 6545 AB Nijmegen • The Netherlands Tel: 0031-(0)24-3732373 ● Fax: 0031-(0)24-3737456 ● www.s-air.nl ● E-mail: info@s-air.nl

# BOVEMA

## Operating systems



### Intersection

**Metal drawers** 







### **Installation Details**







## **Technical Drawings**



#### Detail A

Drawer in galvanized sheet 200 x 200; 190 x 300 or 250 x 170 mm

#### Detail B

Triangle in aluminium profile (1.8 mm); color white (standard) other colors on request.

### Detail C (Option)

Side guides in galvanized sheet 100 x 50 x 4 mm