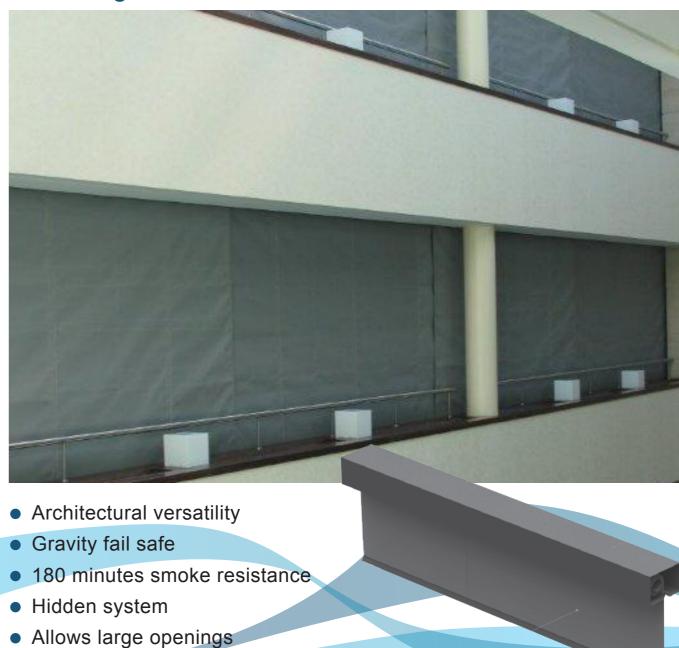

### Description

The DA is an automatic smoke curtain that in case of fire limits and controls the movement of smoke, with classification D180. The curtain is composed by: fiberglass fabric with polyurethane or silicone coating on both sides, seamed with steel wire and fixed to a steel roller of 70mm of diameter; galvanized headboxes; bottom bar; tubular motor of 24Vcc; motor regulation box - reference CRM; full fail-safe by gravity with controlled braking; control panel - reference CBM, with input of 220Vac and output of 24Vcc; UPS System (Uninterruptible Power Supply) with an autonomy up to 6 hours. Tested and approved according to the European Standard UNE EN 12101-1 and with CE Marking .

### Applications

The automatic smoke curtain being an invisible smoke control system is the best solution for :

Shopping malls

Public buildings

Garages Hospitals Warehouses etc.

CBM Control Panel: