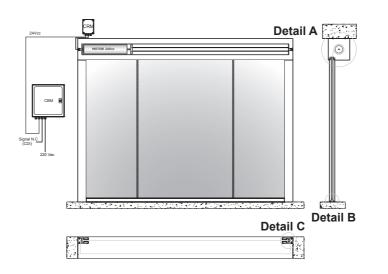

### Description

The DA is an automatic smoke curtain that in case of fire limits and controls the movement of smoke, with classification D180. The curtain is composed by: fiberglass fabric with polyurethane or silicone coating on both sides, seamed with steel wire and fixed to a steel roller of 70mm of diameter; galvanized headboxes; bottom bar; tubular motor of 24Vcc; motor regulation box - reference CRM; full fail-safe by gravity with controlled braking; control panel - reference CBM, with input of 220Vac and output of 24Vcc; UPS System (Uninterruptible Power Supply) with an autonomy up to 6 hours. Tested and approved according to the European Standard UNE EN 12101-1 and with CE Marking .

### Operating principles

The system can be activated by a SHEV, by a fire alarm or by internal fire and smoke detection devices. In case of fire the control panel - reference CBM, receives the signal alarm, either from the smoke control and fire management system or from a smoke detection device, and the smoke curtain falls down automatically, with a controlled and safe rate of descent even following total power loss on all curtains. In case of power loss the curtain will remain fully retracted up to 6 hours tanks to the battery backup system.

### Applications

The automatic smoke curtain being an invisible smoke control system is the best solution for :

Shopping malls

Public buildings

Garages Hospitals Warehouses etc.

CBM Control Panel:

### **Installation Details**

## **Technical Drawings**