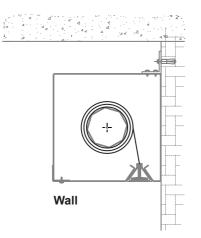

d Fire Management System and controls the movement of curtains.

motor. Outside dimensions 140mm x 180mm x 75mm.

Dimensions: 400mm x 300mm x 210mm.

Input: 220 Vac 50Hz.

Output: 24 Vcc

Battery: 2 x 12 Z 7,5 Ah rechargeable. (up to 6 hours autonomy)

Visual and acoustic alert system. Max. capacity up to 12 motors.

Between 0,06 and 0,15 m/s.

Down and up speed:

Options Extras: White fabric - painting in any RAL - Protection and obstruction warning.

# DA

# **Automatic Smoke Curtain**

According EN 12101-1





S-air International B.V. • Hogelandseweg 79, 6545 AB Nijmegen • The Netherlands Tel: 0031-(0)24-3732373 ● Fax: 0031-(0)24-3737456 ● www.s-air.nl ● E-mail: info@s-air.nl

# BOVEMA

## Operating systems



### Intersection

**Metal drawers** 







### **Installation Details**







## **Technical Drawings**



#### Detail A

Drawer in galvanized sheet 200 x 200; 190 x 300 or 250 x 170 mm

#### Detail B

Triangle in aluminium profile (1.8 mm); color white (standard) other colors on request.

### Detail C (Option)

Side guides in galvanized sheet 100 x 50 x 4 mm