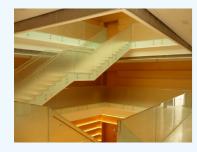

# **BOVEMA**









Service BOVEMA offers a comprehensive service covering the specification and installation of our products.

## **BOVEMA**

Hogelandseweg 79 6545 AB Nijmegen The Netherlands Internet www s-air nl Tel: 0031-(0)24-3732373 Fax: 0031-(0)24-3737456 E-mail: info@s-air.nl

### Description

The DA is an automatic smoke curtain that in case of fire limits and controls the movement of smoke, with classification D180. The curtain is composed by: fiberglass fabric with polyurethane or silicone coating on both sides, seamed with steel wire and fixed to a steel roller of 70mm of diameter; galvanized headboxes; bottom bar; tubular motor of 24Vcc; motor regulation box - reference CRM; full fail-safe by gravity with controlled braking; control panel - reference CBM, with input of 220Vac and output of 24