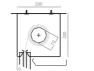

x. capacity up to 12 motors.

Between 0,06 and 0,15 m/s.

Down and up speed:

Options Extras: White fabric - painting in any RAL - Protection and obstruction warning.

# DA

# **Automatic Smoke Curtain**

According EN 12101-1





S-air International B.V. • Hogelandseweg 79, 6545 AB Nijmegen • The Netherlands Tel: 0031-(0)24-3732373 ● Fax: 0031-(0)24-3737456 ● www.s-air.nl ● E-mail: info@s-air.nl

# BOVEMA

## Operating systems



### Intersection

**Metal drawers** 







### **Installation Details**







## **Technical Drawings**



#### Detail A

Drawer in galvanized sheet 200 x 200; 190 x 300 or 250 x 170 mm

#### Detail B

Triangle in aluminium profile (1.8 mm); color white (standard) other colors on request.

### Detail C (Option)

Side guides in galvanized sheet 100 x 50 x 4 mm